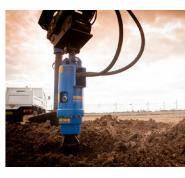

#### **EPICYCLIC GEARBOX**

Torque is amplified by using the unique Auger Torque planetary gearbox. This system allows the motors output torque to be multiplied with extreme efficiency as well as ensuring the durability and reliability you need.

#### **NON-DISLODGEMENT SHAFT**

Unique to Auger Torque, the Non-Dislodgement Shaft is a single piece drive shaft assembled top down and locked into the Earth Drill housing. This design guarantees that the shaft will never fall out, making for a safer work environment, not only for the operator but also any surrounding workers, a MUST-HAVE FEATURE for any safety conscious company.