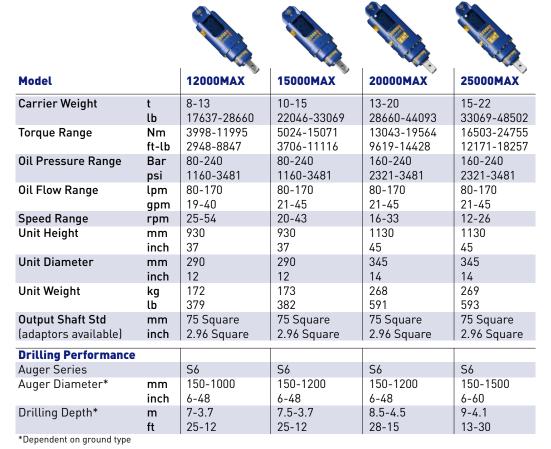

rantees that the shaft will never fall out, making for a safer work environment, not only for the operator but also any surrounding workers, a MUST-HAVE FEATURE for any safety conscious company.

Visit the Auger Torque website to watch a demo

www.augertorque.com.au

#### **Features**

- Unique Auger Torque planetary gearbox offering high efficiency and extreme durability
- Single piece drive shaft
- Bearings fitted 50% larger than competitors
- Heavy duty steel construction
- Auger Torque's industry leading warranty
- Compatible with Auger Torques range of Alignment and Torque Monitoring products for accurate earth drilling applications.

#### **Applications**

- Pre-augering
- Pole and mast installations
- Rail applications
- Deep hole applications
- Well boring

### **Specifications**



#### **HITCH OPTIONS**







Double Pin Cradle

#### **EXTRAS**





2-Way Valve Converts single acting hammer into 2-way auxiliary flow









Part of the Auger Torque Earthmoving range

EARTH DRILLS | AUGERS & WEAR PARTS | MAST-BASED DRILLING RIG | TRENCHERS | HAMMERS