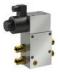

#### **EXTRAS**

2-Way Valve Converts single acting hammer into 2-way auxiliary flow

Part of the Auger Torque Earthmoving range

EARTH DRILLS | AUGERS & WEAR PARTS | MAST-BASED DRILLING RIG | TRENCHERS | HAMMERS