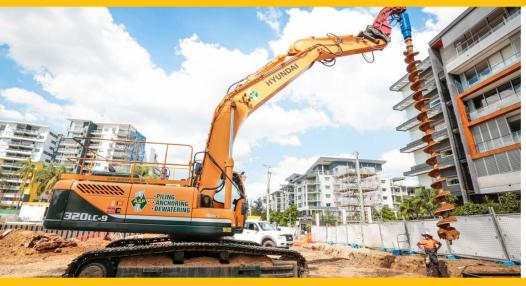

## **SUITABLE FOR 8 - 22 TONNE EXCAVATORS**

The Series 4 & 4.5 Earth Drill range is the perfect choice for 8-22T excavators, and just like all our planetary drives in our line up they are highly engineered and built to last.

#### **Applications**

- Pre-augering
- Pole and mast installations
- Rail applications
- Deep hole applications
- Well boring