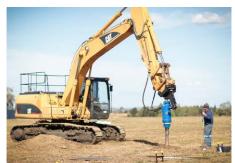

# EARTH DRILL SERIES 4 & 4.5

## **SUITABLE FOR 8 - 22 TONNE EXCAVATORS**

The Series 4 & 4.5 Earth Drill range is the perfect choice for 8-22T excavators, and just like all our planetary drives in our line up they are highly engineered and built to last.