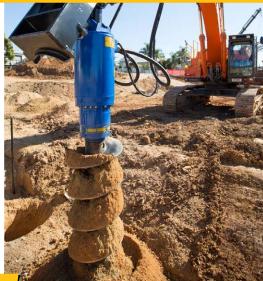

#### **NON-DISLODGEMENT SHAFT**

Unique to Auger Torque, the Non-Dislodgement Shaft is a single piece drive shaft assembled top down and locked into the Earth Drill housing. This design guarantees that the shaft will never fall out, making for a safer work environment, not only for the operator but also any surrounding workers, a MUST-HAVE FEATURE for any safety conscious company.

#### **Features**

- Unique Auger Torque planetary gearbox offering high efficiency and extreme durability
- Single piece drive shaft
- Bearings fitted 50% larger than competitors
- Heavy duty steel construction
- Auger Torque's industry leading warranty
- Compatible with Auger Torques range of Alignment and Torque Monitoring products for accurate earth drilling applications.