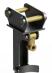

# EARTH DRILL SERIES 4 & 4.5

## **SUITABLE FOR 8 - 22 TONNE EXCAVATORS**

The Series 4 & 4.5 Earth Drill range is the perfect choice for 8-22T excavators, and just like all our planetary drives in our line up they are highly engineered and built to last.

#### **HITCH OPTIONS**

Double Pin Cradle