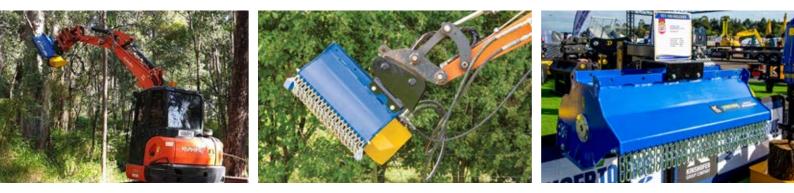

#### Applications

- Ground clearance
- Woodland pathway creation and maintenance
- Clear and maintain vegetation
- Tree and hedge trimming
- Mulch trees and hedges down to ground level
- Cut shrubs up to 10cm in diameter