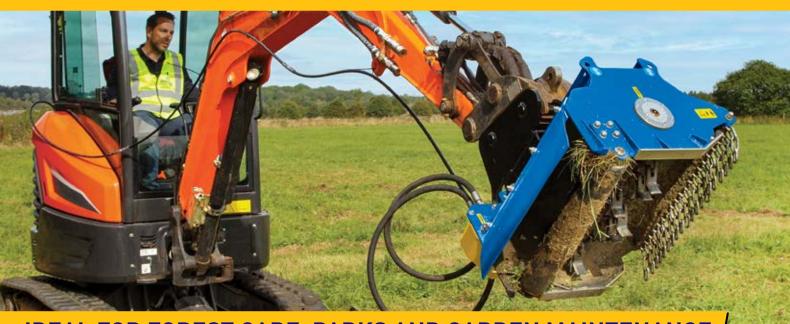

## **IDEAL FOR FOREST CARE, PARKS AND GARDEN MAINTENANCE**

# Heavy operations such as bushwood clearance or land maintenance are perfect applications for the Cangini Mulcher/flail.

This attachment is rugged and durable, thanks above all to its reinforced casing with double bottom, which provides outstanding resistance to impacts and torsional forces. The shielded bearings of the rollers protect them from collisions with material in the mulching area. Use this renowned attachment on excavators from 1.5T to 6.5T.