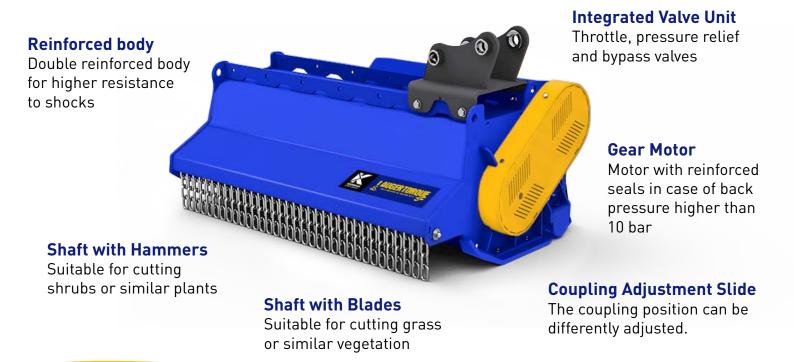

#### Features

- Shaft equipped with either blade or hammer set up
- Adjustable height support roller
- High quality motor and hoses
- Self levelling frontal plane
- Highly resistant with an integrated valve unit as standard